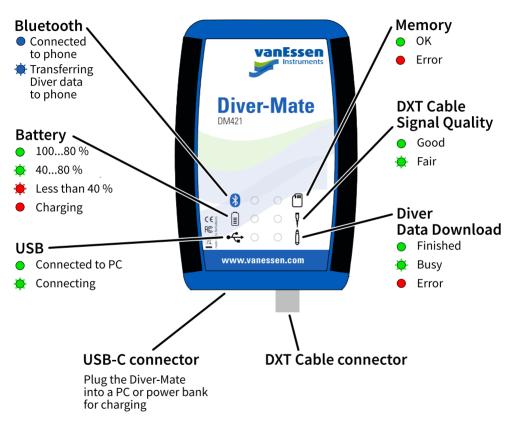

The Diver-App\*/\*\* will enable field workers to compare real-time Diver measurements with manual measurement results for data validation. The Diver-Mate also shows the MDC cable signal quality and the Diver data download progress if Diver and cable are working correctly.

| Indicators          |                          |
|---------------------|--------------------------|
| Bluetooth           | Connected, data transfer |
| Battery             | Capacity, charging       |
| USB                 | Connected                |
| Memory              | OK, error                |
| Communication cable | Connected                |
| Data downloading    | Finished, busy, error    |